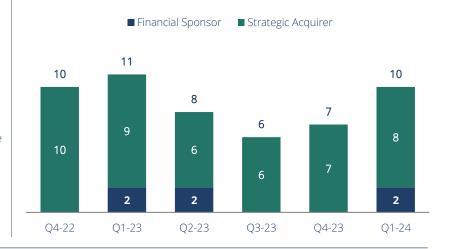

ce experienced a rebound in M&A activity in the first quarter of 2024, which saw a mix of private equity platform transactions as well as add-on deals.

The quarter was characterized by investments into providers with unique and differentiated service delivery models, including interventional psychiatry, worker's compensation, as well as post-acute and sub-acute mental health services.

The diversity in service setting, acuity scale, and population within the mental health space, has contributed to much of the sustained investment activity as funds look for unique ways to invest in the highly attractive sector.

Provident expects 2024 to be a year of recovery within the mental health space as legacy and new platforms continue to grow through acquisitions.

## Quarterly Transaction Volume



#### Select Transactions

| Month    | Investor                    | Target