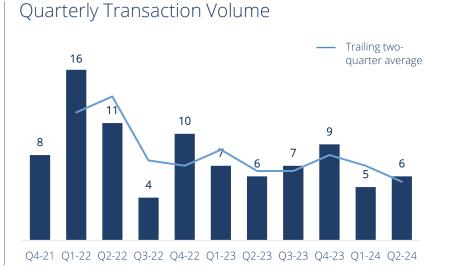

## Dermatology

Q2 2024

The Dermatology sector continue to see strong deal flow, even in the face of some of the macro headwinds that have softened the broader M&A landscape. Recent transaction activity has been primarily characterized by strategic add-on acquisitions by platforms looking to build density and gain market share in existing and adjacent markets. Provident expects this theme to continue to play out throughout the rest of the year as PE-backed MSOs position for eventual sale processes of their own.

Provident anticipates multiple private equity-backed exits in Q3 and Q4, given the elongated hold periods by many private equity firms that have a platform in the space. This confluence of private equity and strategic activity should make for an active back half of the year.