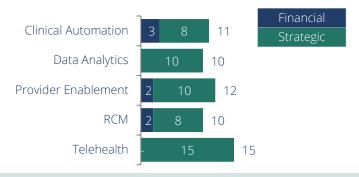

## Q1-25 Transactions by Subsector

#### Market Update

Provident tracked 58 transactions within healthcare technology, with 11 related to clinical workflow and decision support. Provident expects continued momentum throughout the remainder of the year as platforms look to diversify their product offerings, create cross-selling and upselling opportunities, and realize additional synergies such as reduced software development spend. Additionally, Provident expects assets to continue to command premium multiples if the product is differentiated and proprietary, has strong client gross and net retention metrics, as well as high gross margins. Other factors such as limited sales cycle, long-term client arrangements, onshore and skilled development teams, limited client concentration, and few competitors at risk of stealing market share will also command interest from investors.