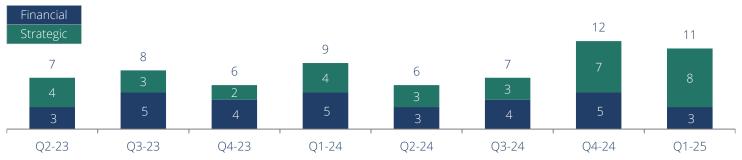

## Subsector Spotlight: Clinical Workflow & Decision Support Q1 2025

#### Market Update

Provident tracked 58 transactions within healthcare technology, with 11 related to clinical workflow and decision support. Provident expects continued momentum throughout the remainder of the year as platforms look to diversify their product offerings, create cross-selling and upselling opportunities, and realize additional synergies such as reduced software development spend. Additionally, Provident expects assets to continue to command premium multiples if the product is differentiated and proprietary, has strong client gross and net retention metrics, as well as high gross margins. Other factors such as limited sales cycle, long-term client arrangements, onshore and skilled development teams, limited client concentration, and few competitors at risk of stealing market share will also command interest from investors.